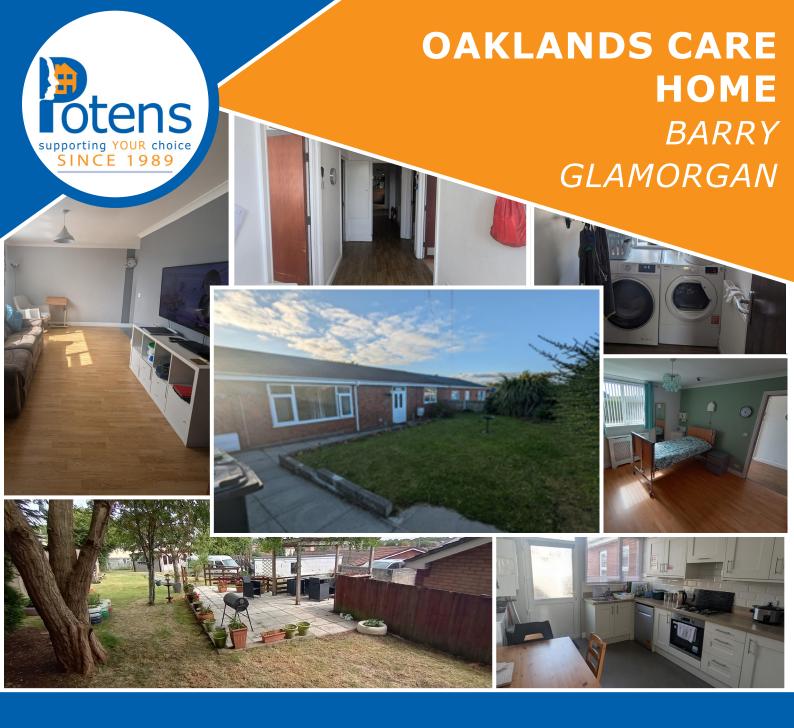

**Oaklands** is a ground floor residential service for three adults (18 plus) in Barry. The service supports people with multiple and profound learning disabilities and epilepsy.

Oaklands is situated in Barry, Vale of Glamorgan. Barry is a seaside resort with attractions including beaches and country parks.

**Communal areas with space for activities** 

**Residential provision** 

**Short walk from local amenities** 

20 minutes into Cardif City Centre