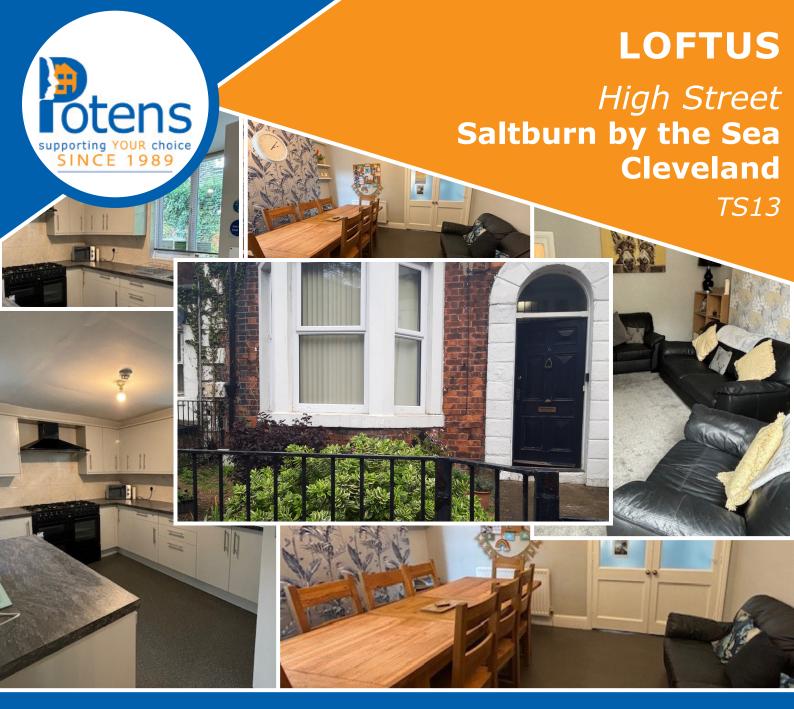

**Loftus** is a supported living service providing accommodation and support to up to 7 individuals with Mental Health, Autism and associated Learning Disabilities.

Provides support enabling individuals to maintain their own tenancy, maintain and further develop independent living skills and access local inclusive community activities.

Located within the up and coming centre of Loftus and easily accessible to nearby area's such as Saltburn by the sea, Skelton and Redcar.

**Local amenities** 

**Communal kitchen** 

Short walk from village centre

**Local transport networks** 

To arrange a viewing or find out more about the service please contact: