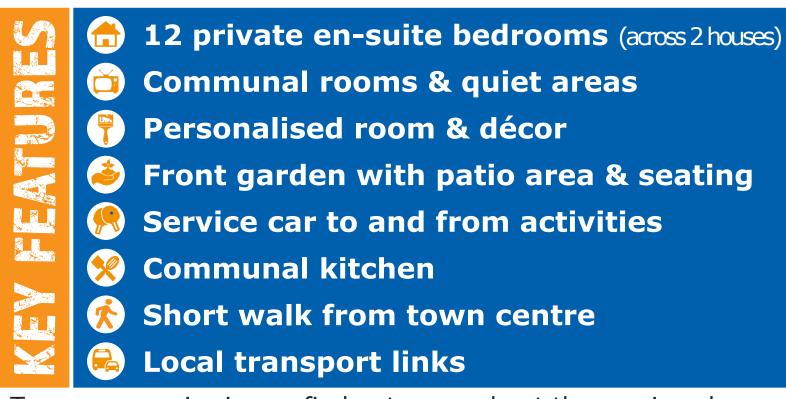

**Avondale Lodge** is a Registered Residential Care home for 12 adults providing daily support for individuals with learning disabilities, additional mental health needs, complex & challenging behaviour, autism and physical disabilities. We can also cater for long-term respite placements.

The service is close to Redcar town centre and local attractions such as; Redcar Seaside which consists of a Beach, Amusements, Eateries, Cafés and Restaurants, Kirkleatham Museum and Saltburn Cliff Tramway.

## WE SUPPORT A RANGE OF INDIVIDUALS:

- Learning difficulties
- Beghaviours that Challenge
- Autism
- Male and Female

The skilled staff team benefit from a minimum of NVQ level 2, Safeguarding, Medication Management, Moving & Handling, Emergency First Aid and Positive Behavioural Support. Our staff receive consistent guidance from Potens Behavioural Support & Therapy Team, accessing solutions to communication issues, daily living difficulties and any behaviour that challenges.