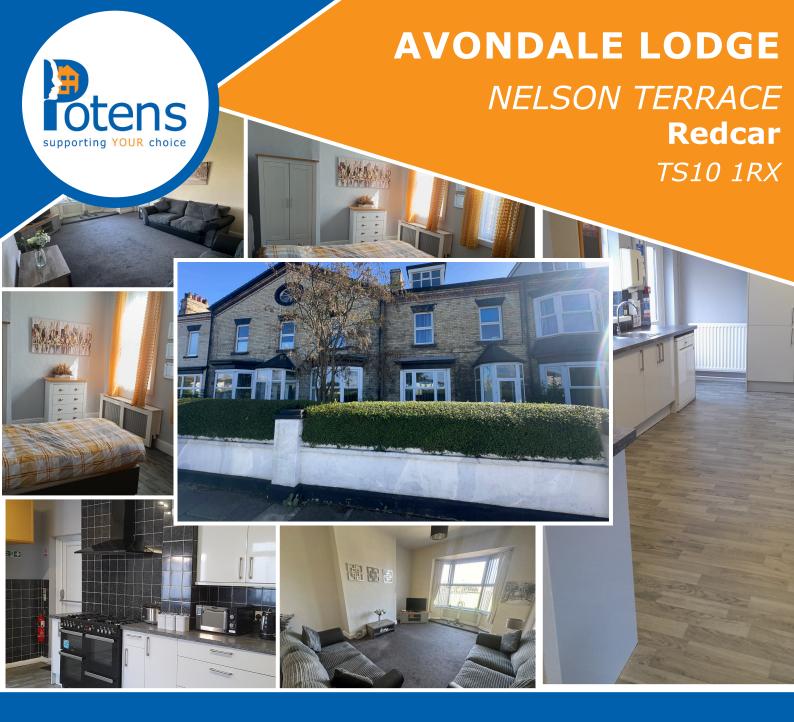

**Avondale Lodge** is a Registered Residential Care home for 12 adults providing daily support for individuals with learning disabilities, additional mental health needs, complex & challenging behaviour, autism and physical disabilities. We can also cater for long-term respite placements.

The service is close to Redcar town centre and local attractions such as; Redcar Seaside which consists of a Beach, Amusements, Eateries, Cafés and Restaurants, Kirkleatham Museum and Saltburn Cliff Tramway.