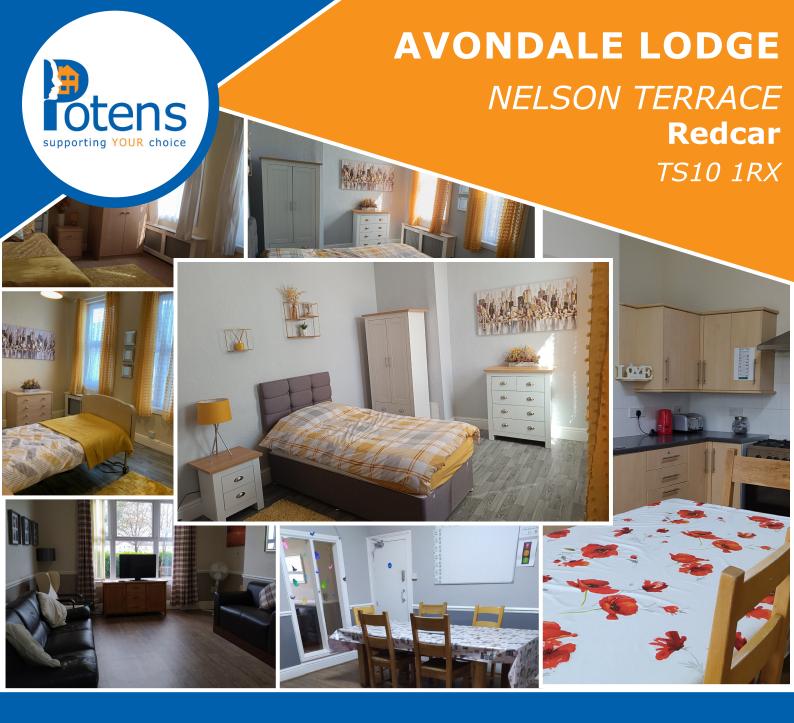

**Avondale Lodge** is a Registered Residential Care home for 12 adults providing daily support for individuals with learning disabilities, additional mental health needs, complex & challenging behaviour, autism and physical disabilities homely environment where we can enable individuals independence.

 The service is close to Redcar town centre and local attractions such as; Redcar Seaside which consists of a Beach, Amusements, Eateries, Cafés and Restaurants, Kirkleatham Museum and Saltburn Cliff Tramway

**Local amenities** 

\chi Communal kitchen

Short walk from town centre

**Local transport links** 

To arrange a viewing or find out more about the service please contact: