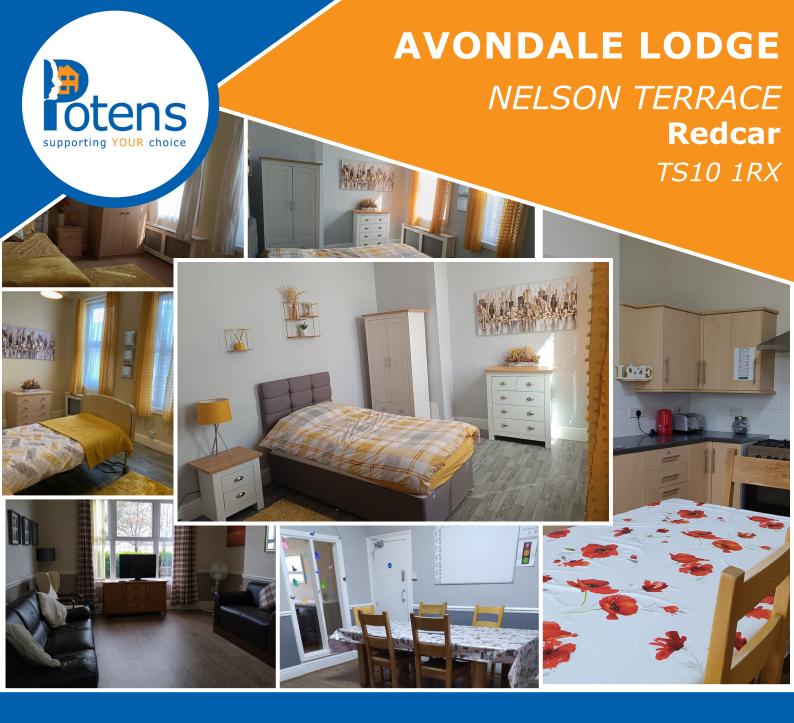

**Avondale Lodge** is a Registered Residential Care home for 12 adults providing daily support for individuals with learning disabilities, additional mental health needs, complex & challenging behaviour, autism and physical disabilities homely environment where we can enable individuals independence.

 The service is close to Redcar town centre and local attractions such as; Redcar Seaside which consists of a Beach, Amusements, Eateries, Cafés and Restaurants, Kirkleatham Museum and Saltburn Cliff Tramway