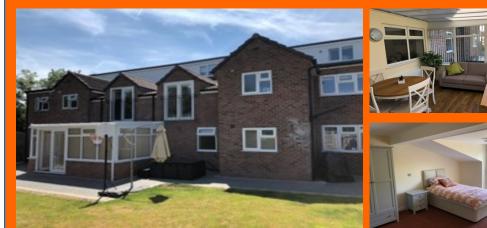

**Health & Social Work Professionals** 

The services provides accommodation for up to eight people - including six large bedrooms, all with en-suite shower rooms.

In addition there are kitchen facilities and an en-suite shower room to promote and support more independent living.

The house is modern and spacious, with a variety of communal areas including a lounge diner, Kitchen diner, conservatory, t wo separate lounges – one with kitchen facilities, large garden and enclosed rear patio.