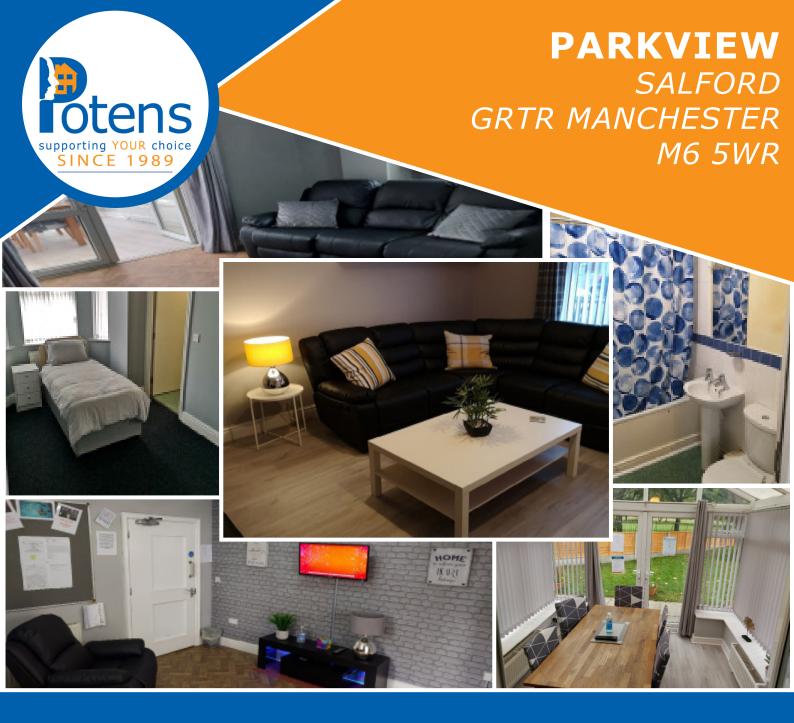

Parkview is a large spacious detached house with spacious communal areas. All communal areas can be accessed by residents along with their relatives and friends. Parkview has staff on site 24/7 where we will help you focus and develop or re-develop your living skills.

- **Furnished En-suite bedrooms**
- Personalised room & décor
- Front and rear gardens
- 2 communal lounges
- **Communal kitchen**
- **Short walk from local amenities**
- **Excellent local transport networks**