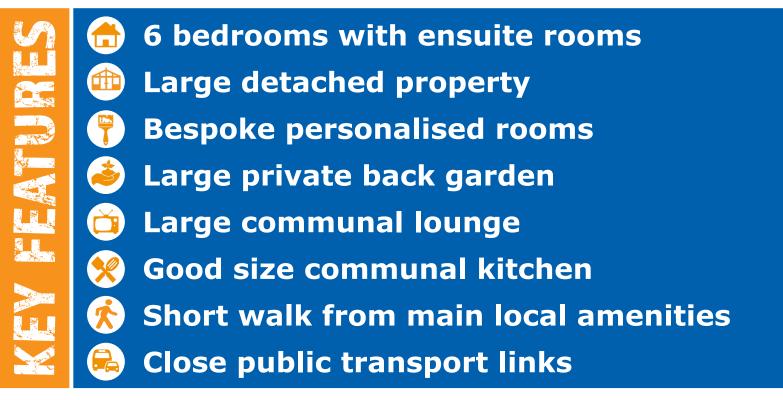

- Redwood House is a spacious detached 6 bedroom service across 2 floors.
- The home is close to Broadstone town centre & within short driving distance of Bournemouth on the edge of the New Forest.