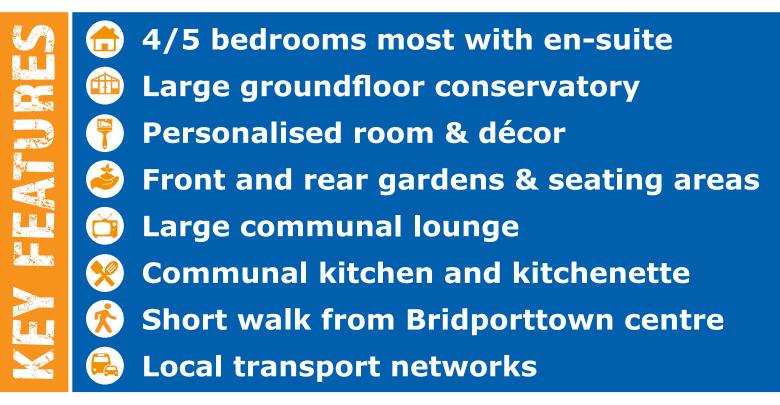

- Juniper House is a spacious house with 4 rooms across 3 floors as well as a self contained seperate Annex.
- The home is close to the centre of Bridport and has excellent transport links to surrounding areas.