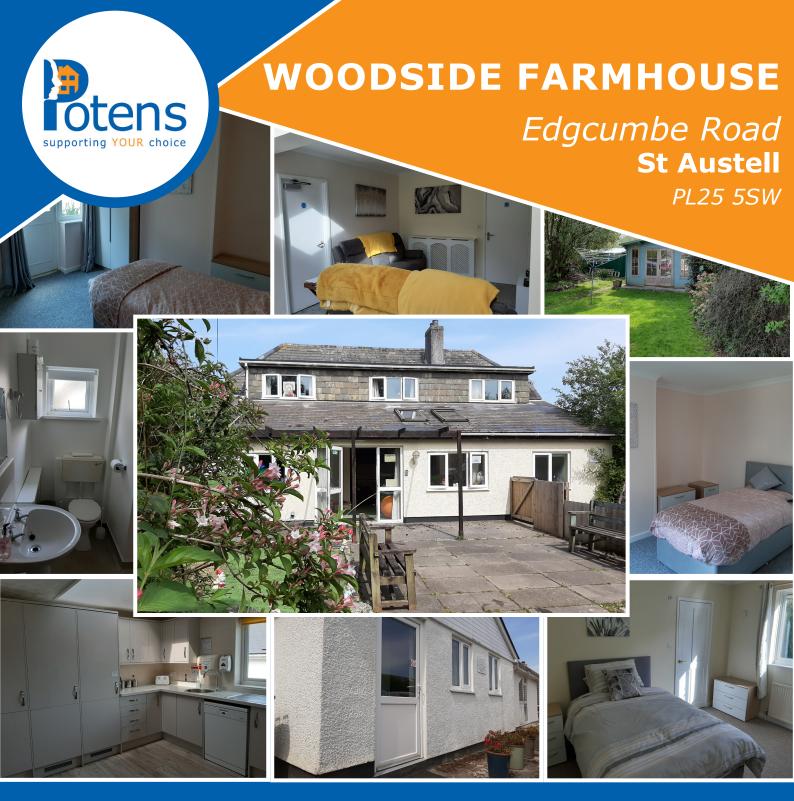

**Woodside Farm House** is a Residential Care Home designed to support people with a range of complex needs to promote their independence in a safe environment.

- The service is close to the main town of St Austell and all its available mainstream opportunities as well as being close to the sea-side spots of Mevagissey and Carylyon Bay.
- There are en-suite rooms currently available in our new build and main house.

- **Ensuite rooms available**
- Personalised room & décor
- **Garden area**
- **Close to local amenities**
- **Accessible communal kitchen**
- A call bell system
- 🥘 L1 Fire Alarm System.
- **Transport available for activities**