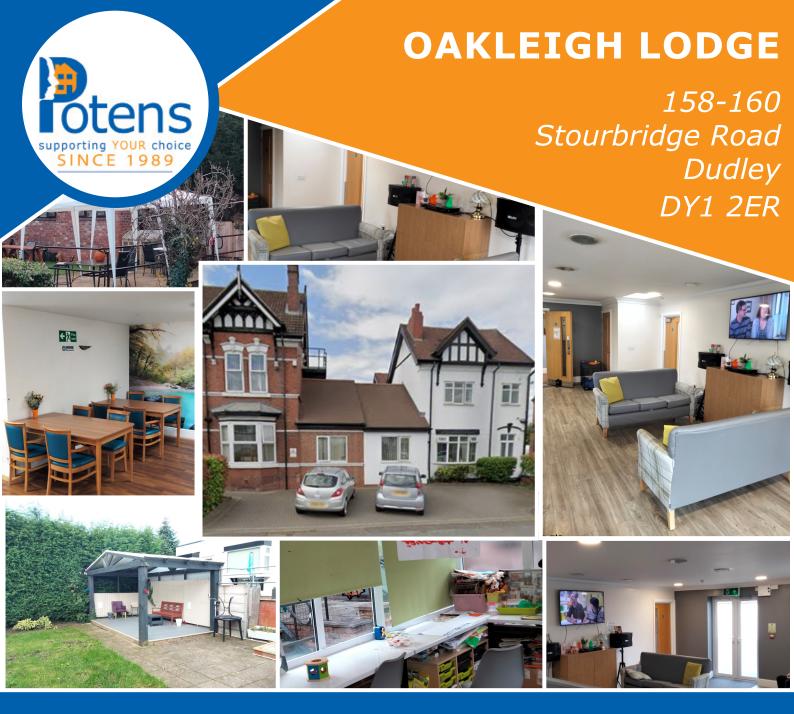

**Oakleigh Lodge** is a registered residential care home in Dudley with capacity to support 19 residents.

The service supports adults of all ages with learning disabilities. The home comprises of a large property with great facilities and with good access to local services and shops. Taking a person centred approach, support is organised to focus on agreed outcomes, promiting independence and wellbeing.

- Personalised room & décor
- Large outdoor gardena and activity area
- **New to local amenities**
- **Communal kitchens**
- **Short walk from town centre**
- **Good local transport networks**

To arrange a viewing or find out more about the service please contact: