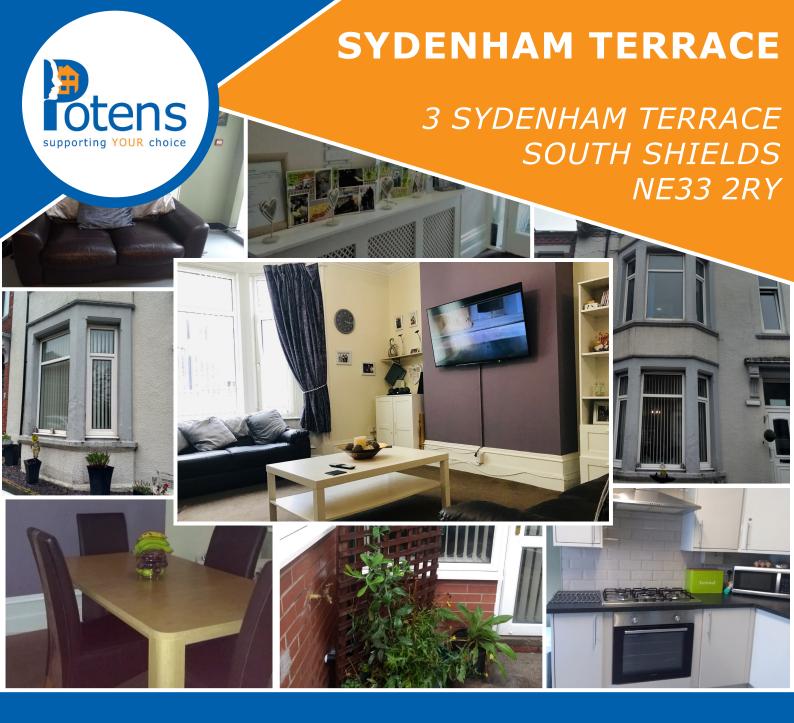

**Sydenham Terrace** is a CQC Registered Residential Service for 6 adults with learning disabilities & complex needs. The service offers a homely environment providing individuals the opportunities to improve their life skills to gain independence in their lives.

- Sydenham Terrace is a spacious terraced house with 6 single rooms across 3 floors.
- The home is close to the town centre and offers a variety of community based activities within South Shields