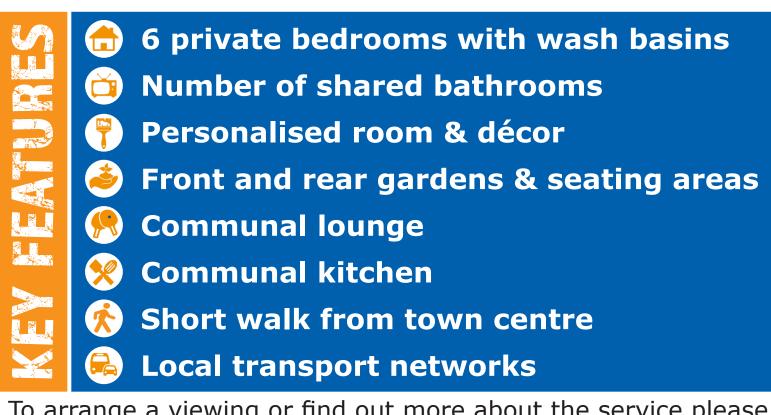

- Sydenham Terrace is a spacious terraced house with 6 single rooms across 3 floors.
- The home is close to the town centre and offers a variety of community based activities within South Shields

## WE SUPPORT A RANGE OF INDIVIDUALS:

- Learning difficulties
- Autism
- Behaviours that can challenge
- Male and Female
- Ages 18 plus

The skilled staff team benefit from training and guidance from Potens Behavioural Support & Therapy Team, accessing solutions to communication issues, daily living difficulties and any behaviour that challenges. Support is delivered 24/7 by staff with a minimum of NVQ level 2.