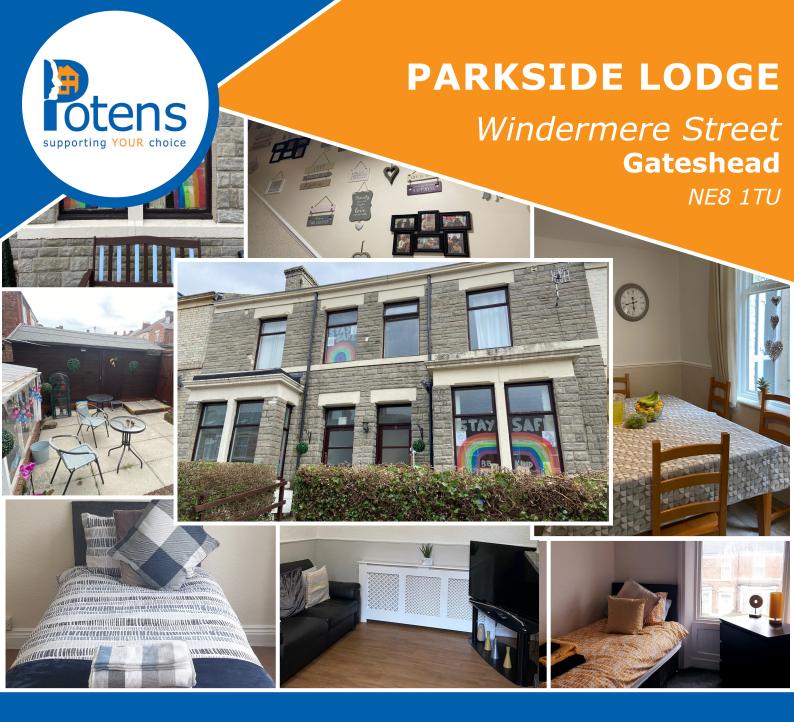

**Parkside Lodge** is a 10 bedded residential service situated in Gateshead for people with mental health issues, learning disabilities & complex needs encouraging independence and crisis management.

- The beautiful 3 floored Victorian home has been adapted to provide first class care whilst retaining a warm homely atmosphere.
- Parkside Lodge is close to the town centre and community activities of Gateshead including local gyms, swimming facilities and a local library.
- Located near Saltwell Park, Newcastle Quay Side and Gateshead main shopping mall - also on the main route for public transport.