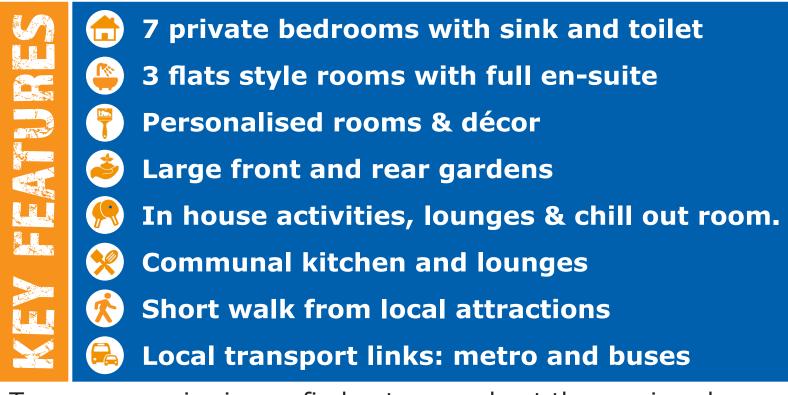

## WE SUPPORT A RANGE OF INDIVIDUALS:

- Mental Health Needs
- Learning Disabilities
- Male and Female
- Ages 18-65

We provide personalised support helping individuals to increase their daily living skills and provide support with medication and finances

- The service is CQC registered with a 'Good' rating.
- Our qualified staff team provide 24/7 care, staff work day and night shifts including waking night shift.
- A range of in-house activities: inc. coffee mornings & themed nights.
- Monthly empowerment meetings, chaired by individuals.