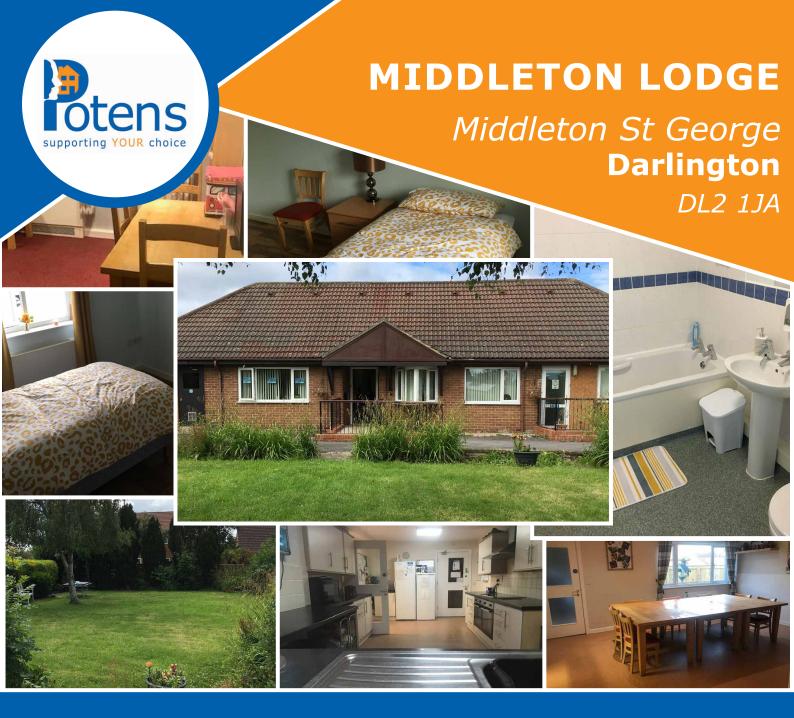

**Middleton Lodge** provides specialist residential support support for up to 10 individuals in a spacious detached bungalow in Middleton St George, Darlington.

- The service is situated in the centre of Middleton St George in Darlington.
- Middleton Lodge is very close to various public transport links with easy access to nearby towns and cities such as Darlington, Stockton on Tees and Middlesborough.

- 10 private en-suite bedrooms
- 📺 Communal lounge and activity rooms
- Personalised room & décor
- Large front and rear gardens
- **Local amenities**
- Communal kitchen
- 於 Short walk from village centre
- Local transport networks