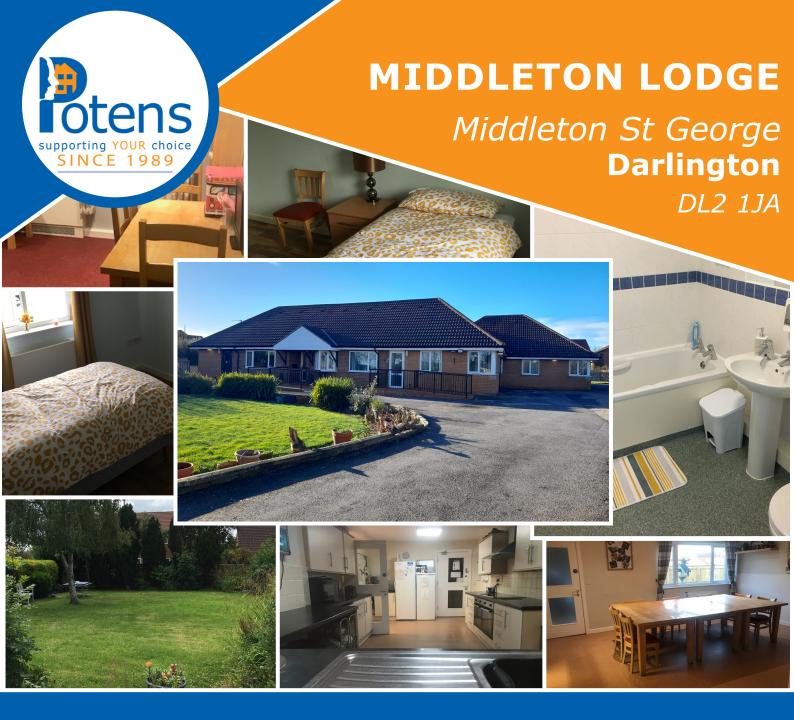

**Middleton Lodge** provides specialist residential support support for up to 10 individuals in a spacious detached bungalow in Middleton St George, Darlington.

- The service is situated in the centre of Middleton St George in Darlington.
- Middleton Lodge is very close to various public transport links with easy access to nearby towns and cities such as Darlington, Stockton on Tees and Middlesborough.

### **WE SUPPORT A RANGE OF INDIVIDUALS:**

- Learning difficulties
- Challenging behaviour
- Autism
- Male and Female
- Ages 37-72

Middleton Lodge offers a warm and welcoming environment which is staffed 24/7. Individuals are provided with emotional and practical support they need to live life to the full and engage in community activities. Our service takes a person centred approach, focused on positive outcomes for each individual.

**Local amenities** 

Communal kitchen

於 Short walk from village centre

Local transport networks

To arrange a viewing or find out more about the service please contact: