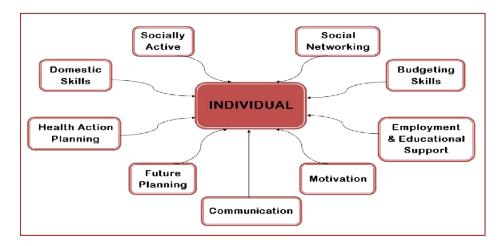

## Opportunities to improve life skills

Within the house, individuals benefit from outcome focused support as outlined below:

High Barn offers a thorough assessment to build a person centred approach to an individual's care & support package.

The service is skilled in enabling individuals and encouraging involvement in Rochdale's community activities and resources.

Please contact the Manager at