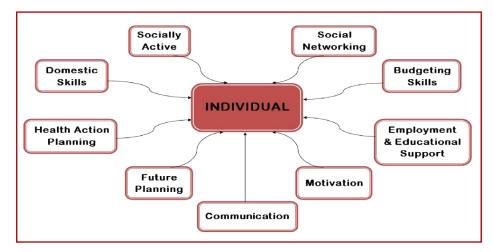

## Opportunities to improve life skills

Individuals benefit from outcome focused support as outlined below:

Garfield offers a thorough assessment to build a person centred approach to an individual's care & support package.

## Garfield offers support to address:

-learning disabilities behaviour that challenges daily living difficulties autistic spectrum disorders

Behaviour and physical & mental health needs are continually assessed to ensure the best health & wellbeing for the people we support, aiding their move towards independence & enabling self direction.

**Support** is offered to enable p e o p l e t o b e c o m e m o re independent and valued members of their community.